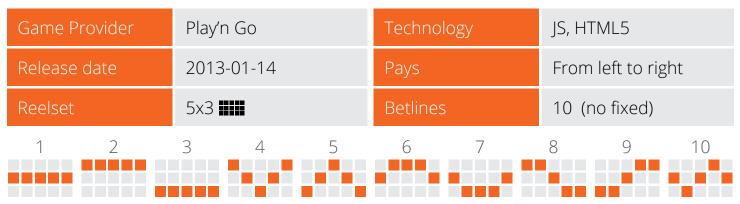

Demo game was verified on 5.5M rounds. Overall conclusion: Game was **verified successfully** and awarded **100% of trust Certificate**.

| ATTRIBUTE     | GAME PROVIDER | TESTING RESULT | CONCLUSION |
|---------------|---------------|----------------|------------|
| RTP Total     | 95.97%        | -              | verified   |
| RTP Base game | 65.29%        | -              | verified   |
| RTP Freefalls | 30.68%        | -              | verified   |
| Volatility    | MED-HIGH      | -              | verified   |
| Hit frequency | -             | -              | verified   |
| In base game  | 41.10%        | -              | verified   |
| In freefalls  | 54.4%         | -              | verified   |
| Max Win       | 3750          | -              | verified   |

# Game Attributes



# Paytable

Symbols, 5 low Win symbols

| Win symbols  |                              | Win symbols                 |                                              |                   |
|--------------|------------------------------|-----------------------------|----------------------------------------------|-------------------|
|              | 5 - 150,<br>4 - 40,<br>3 - 5 |                             | 5 - 5000,<br>4 - 1000,<br>3 - 100,<br>2 - 10 |                   |
|              | 5 - 150,<br>4 - 40,<br>3 - 5 |                             | 5 - 2000,<br>4 - 400,<br>3 - 40,<br>2 - 5    |                   |
|              | 5 - 100,<br>4 - 25,<br>3 - 5 |                             | 5 - 750,<br>4 - 100,<br>3 - 30,<br>2 - 5     | Sca<br>syr        |
|              | 5 - 100,<br>4 -